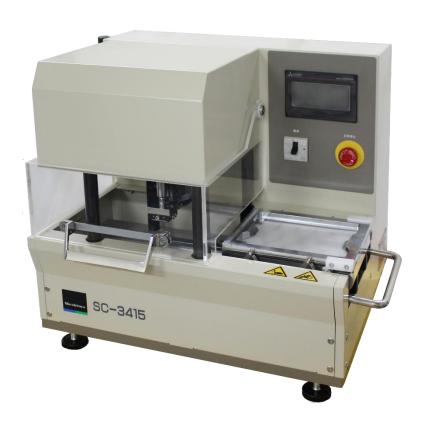

## MODEL SC-3415

# AUTOMATIC SAMPLE CUTTING MACHINE

#### Outline

This device automatically punches five dumbbell No. 3 (JIS K6301 / JIS K 6251) test pieces from a slab sheet measuring 150 mm x 150 mm and having a thickness of 2 mm. By replacing the cutter unit, various types of test pieces can be punched out such as different types of dumbbell-shaped and crescent-shaped ones. It is a compact size desktop automatic sample cutting machine.

### **Features**

- oSlab sheets can be set on the stocker for fully automatic conveying and punching.
- o Various dumbbell and crescent-shaped samples can be punched by replacing the cutter unit.